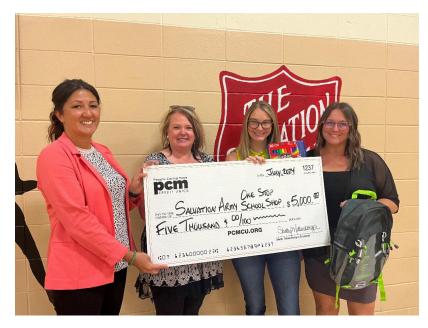

### PCMCU & Salvation Army have been working together!

PCM is a proud sponsor of Brown County's One Stop School Shop in August, which will provide support to up to 5,000 kids in need. Thanks to Salvation Army for all they do for our communities!

PCM is happy to support their efforts with fraud education and are

learning how we can assist with programs that support the underserved.