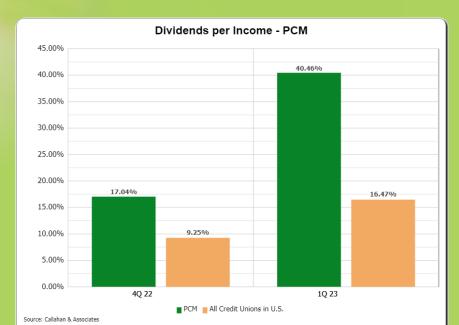

PCM paid 2x more in dividends than the average of all US credit unions as a percentage of first quarter income<sup>1</sup>. At the start of the year, we said new rates could earn our members \$4M more in dividends than last year, and as of June 30th, we are more than halfway toward that goal. The graph below represents our commitment to giving back to you.

In this volatile and challenging rate environment, we are a leader in what we pay our members. This is a testament, not only to our financial strength but also to our commitment to the People Caring More Philosophy and YOU, our member-owners.

We also committed to no fee increases in 2023, closely aligning with our already low to no-fee structure. As of the first quarter, we earned 2/3 less in fee income than all US credit unions as a percentage of income<sup>1</sup>

<sup>1</sup>Data sourced by Callahan & Associates www.Callahan.com.

SEVEN MOBILE AND ONLINE ESERVICES TO CONNECT YOU WITH PCM... ANYWHERE, ANYTIME!

PAY BILLS ONLINE

CARDS

MANAGE AND TRACK DEBIT AND CREDIT CARDS