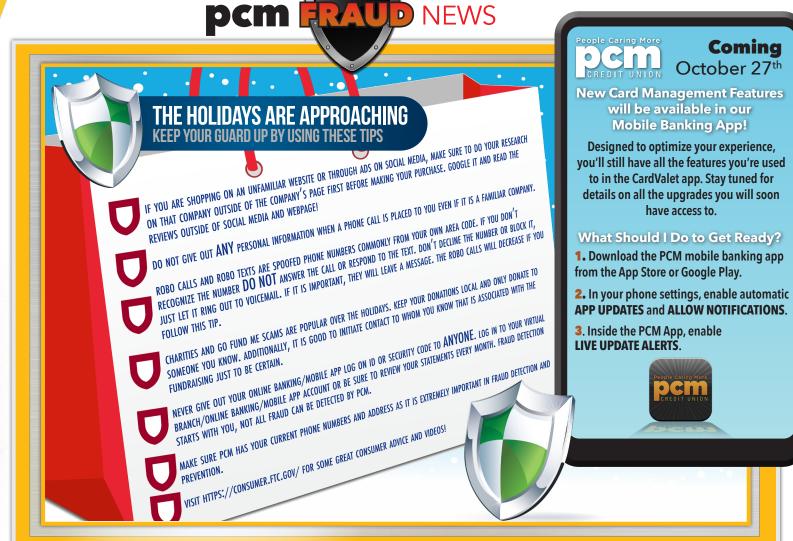

CHRISTMAS CLUB MESSAGE

ON NOVEMBER 1st, YOUR CLUB ACCOUNT FUNDS WILL BE TRANSFERRED TO YOUR CHECKING OR SAVINGS ACCOUNT.

> TO OUR 675 CHRISTMAS CLUB ACCOUNT HOLDERS: PLEASE STOP IN AFTER NOVEMBER 1ST TO ONE OF OUR BRANCHES AND PICK UP A PCM GROCERY TOTE AS YOUR GIFT FOR SAVING WITH PCMCU!

CHRISTMAS CLUB IS A GREAT WAY TO SET ASIDE MONEY FROM YOUR PAYCHECK ALL YEAR LONG SO YOU CAN HAVE MORE FUN AND LESS STRESS THROUGH YOUR HOLIDAY SEASON. SAVING WITH PCMCU IS ALWAYS A GREAT CHOICE. PLEASE REACH OUT TO YOUR FAVORITE PCM TEAM MEMBER TO SET ONE UP.

A 3.40% APY\* CO?

PCMCU'S NEW 27-MONTH CERTIFICATE SPECIAL \$10,000 MINIMUM DEPOSIT Yes It's True!

Find all PCM Rates at www.pcmcu.org

0000 00

Tech Tip: Stay connected to updates and offers by turning on alerts in the PCM Mobile App - - -



UNIQUE FEATURES WITH NO TEASERS AND NO GIMMICKS!

# PCM Member Referral Program

Have a Strong, Healthy, Growing Relationship with PCMCU?

Help PCM branch out as we grow our membership. When you refer a family member or work associate of an established Select Employee Group (SEG)



PCM HAS TUUD GREAT CREDIT CARD OPTIONS

PCM Credit Cards have had the low rate of 9.88% for nearly 20 years!

- NO Balance Transfer Fee-we've never had one.
  NO Cash Advance Fee-we've never had one.
- Instant Issue at both of our branches. Life happens and we've got you covered.
- EMV Chip for better security with excellent fraud services working hard to protect YOU.
- No central underwriting-our loan officers can make decisions based on more than credit score.

### PCM MASTERCARD COPPER CARD

- Credit lines