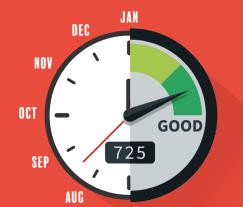

# The New Year is here!

PCM offers you a FREE tool to keep you in-the-know of ALL your credit activity, including any that you may not be aware of or authorized!

PCM's exclusive service, Credit Sense allows you to monitor your credit report, view activity, learn how to improve your credit score, and save money!

It's important to check your credit report annually, so why not look into it further with Credit Sense and PCMCU? We're here to help you protect and improve your finances as you start the new year!